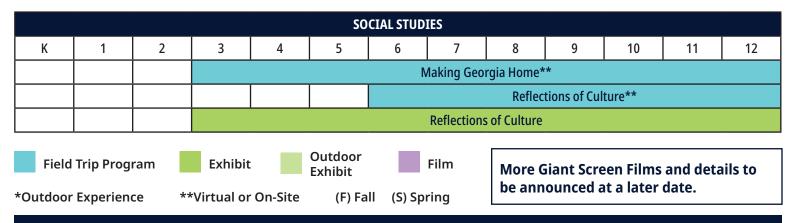

|   |   |   |    |    |    |
|                                                |                                |   |                        |    | Fernbank Forest* |                       |   |   |   |    |    |    |
| WildWoods*                                     |                                |   |                        |    |                  |                       |   |   |   |    |    |    |
| T. Rex 3D (F)                                  |                                |   |                        |    |                  |                       |   |   |   |    |    |    |
| Cities of the Future 2D (F)                    |                                |   |                        |    |                  |                       |   |   |   |    |    |    |





If you have questions or need help choosing the right program for your group please call 404.929.6320 or email FieldTrips@FernbankMuseum.org.